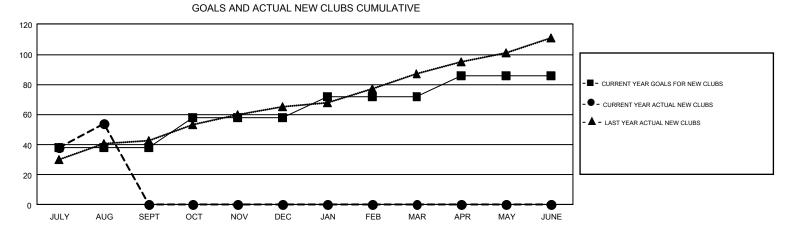

## GMT: ANIL TULSYAN

REPORT DOES NOT INCLUDE CLUBS IN UNDISTRICTED AREAS.

| Clubs                 |               |           |               | Members               |                           |                         |                                                    |  |
|-----------------------|---------------|-----------|---------------|-----------------------|---------------------------|-------------------------|----------------------------------------------------|--|
| RESULTS FOR 2018-2019 |               |           |               | RESULTS FOR 2018-2019 |                           |                         |                                                    |  |
| QUARTER               | NEW CLUB GOAL | NEW CLUBS | DROPPED CLUBS | QUARTER               | MEMBER GROWTH NET<br>GOAL | MEMBER GROWTH<br>ACTUAL | DROPPED<br>MEMBERS ACTUAL<br>(including transfers) |  |
| JULY/AUG/SEPT         | 38            | 54        | 2             | JULY/AUG/SEPT         | 1,107                     | 1,927                   | 855                                                |  |
| OCT/NOV/DEC           | 20            | 0         | 0             | OCT/NOV/DEC           | 1,100                     | 0                       | 0                                                  |  |
| JAN/FEB/MAR           | 14            | 0         | 0             | JAN/FEB/MAR           | 606                       | 0                       | 0                                                  |  |
| APR/MAY/JUNE          | 14            | 0         | 0             | APR/MAY/JUNE          | 246                       | 0                       | 0                                                  |  |