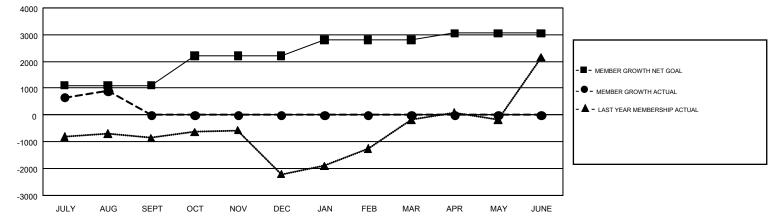

## GMT: ANIL TULSYAN

REPORT DOES NOT INCLUDE CLUBS IN UNDISTRICTED AREAS.

| Clubs                 |               |           |               | Members               |                           |                         |                                                    |  |
|-----------------------|---------------|-----------|---------------|-----------------------|---------------------------|-------------------------|----------------------------------------------------|--|
| RESULTS FOR 2018-2019 |               |           |               | RESULTS FOR 2018-2019 |                           |                         |                                                    |  |
| QUARTER               | NEW CLUB GOAL | NEW CLUBS | DROPPED CLUBS | QUARTER               | MEMBER GROWTH NET<br>GOAL | MEMBER GROWTH<br>ACTUAL | DROPPED<br>MEMBERS ACTUAL<br>(including transfers) |  |
| JULY/AUG/SEPT         | 38            | 54        | 2             | JULY/AUG/SEPT         | 1,107                     | 1,927                   | 855                                                |  |
| OCT/NOV/DEC           | 20            | 0         | 0             | OCT/NOV/DEC           | 1,100                     | 0                       | 0                                                  |  |
| JAN/FEB/MAR           | 14            | 0         | 0             | JAN/FEB/MAR           | 606                       | 0                       | 0                                                  |  |
| APR/MAY/JUNE          | 14            | 0         | 0             | APR/MAY/JUNE          | 246                       | 0                       | 0                                                  |  |